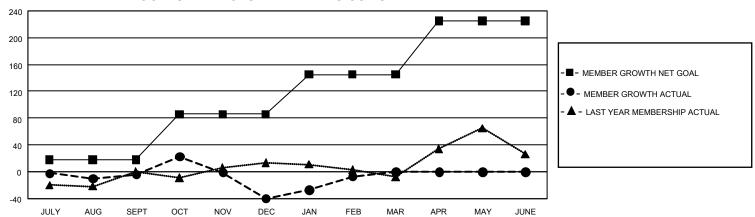

## GMT Constitutional Area 4, Group E

REPORT DOES NOT INCLUDE CLUBS IN UNDISTRICTED AREAS.

| Clubs                 |               |           |               | Members               |                         |                         |                                                    |
|-----------------------|---------------|-----------|---------------|-----------------------|-------------------------|-------------------------|----------------------------------------------------|
| RESULTS FOR 2023-2024 |               |           |               | RESULTS FOR 2023-2024 |                         |                         |                                                    |
| QUARTER               | NEW CLUB GOAL | NEW CLUBS | DROPPED CLUBS | QUARTER MEN           | IBER GROWTH NET<br>GOAL | MEMBER GROWTH<br>ACTUAL | DROPPED MEMBERS<br>ACTUAL (including<br>transfers) |
| JULY/AUG/SEPT         | 0             | 1         | 0             | JULY/AUG/SEPT         | 18                      | 86                      | 69                                                 |
| OCT/NOV/DEC           | 3             | 1         | 1             | OCT/NOV/DEC           | 68                      | 105                     | 134                                                |
| JAN/FEB/MAR           | 9             | 1         | 0             | JAN/FEB/MAR           | 59                      | 83                      | 44                                                 |
| APR/MAY/JUNE          | 3             | 0         | 0             | APR/MAY/JUNE          | 80                      | 0                       | 0                                                  |

## GOALS AND ACTUAL MEMBERS CUMULATIVE

| DROPPED CLUBS: 1 |     | 73 CLUBS OF 212 ADDED 1 OR | GENDER DISTRIBUTION                 |                |  |
|------------------|-----|----------------------------|-------------------------------------|----------------|--|
|                  |     | MORE NEW MEMBERS           | MALE                                | 2,150 (48.64%) |  |
|                  |     |                            | FEMALE                              | 2,268 (51.31%) |  |
| DROPPED MEMBERS  |     |                            | NON BINARY                          | 0 (0.00%)      |  |
| DECEASED         | 7   |                            | PREFER NOT TO ANSWER                | 2 (0.05%)      |  |
| CLUB CANCELLED   | 5   |                            | TOTAL FAMILY UNIT MEMBERS 540       |                |  |
| OTHER            | 235 | CLICK HERE FOR             | TOTAL TANNET GIVE MEMBERS           |                |  |
| TOTAL            | 247 | CUMULATIVE MEMBERSHIP DATA | FAMILY MEMBERS PAYING HALF DUES 360 |                |  |