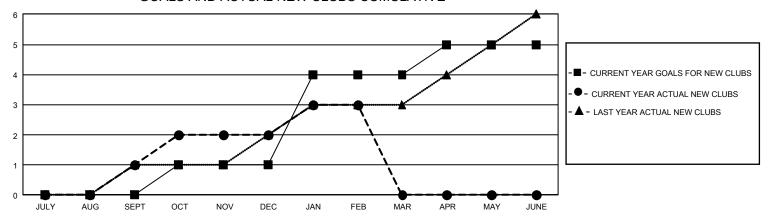

## GMT Constitutional Area 4, Group E

REPORT DOES NOT INCLUDE CLUBS IN UNDISTRICTED AREAS.

| Clubs                 |               |           |               | Members               |                         |                         |                                                    |
|-----------------------|---------------|-----------|---------------|-----------------------|-------------------------|-------------------------|----------------------------------------------------|
| RESULTS FOR 2023-2024 |               |           |               | RESULTS FOR 2023-2024 |                         |                         |                                                    |
| QUARTER               | NEW CLUB GOAL | NEW CLUBS | DROPPED CLUBS | QUARTER MEN           | IBER GROWTH NET<br>GOAL | MEMBER GROWTH<br>ACTUAL | DROPPED MEMBERS<br>ACTUAL (including<br>transfers) |
| JULY/AUG/SEPT         | 0             | 1         | 0             | JULY/AUG/SEPT         | 18                      | 86                      | 69                                                 |
| OCT/NOV/DEC           | 3             | 1         | 1             | OCT/NOV/DEC           | 68                      | 105                     | 134                                                |
| JAN/FEB/MAR           | 9             | 1         | 0             | JAN/FEB/MAR           | 59                      | 83                      | 44                                                 |
| APR/MAY/JUNE          | 3             | 0         | 0             | APR/MAY/JUNE          | 80                      | 0                       | 0                                                  |

## GOALS AND ACTUAL NEW CLUBS CUMULATIVE